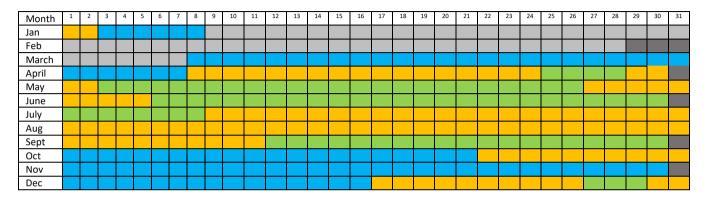

## Dartmoor Halfway Inn - Campsite Rates 2024-2025

| + 0 <sup>ARTMOO</sup> 8+<br>HALFFWAY                           | Low season                                                | Mid-Season | High Season |
|----------------------------------------------------------------|-----------------------------------------------------------|------------|-------------|
| Tent pitch – open field                                        | £20                                                       | £24        | £30         |
| Standard pitches – private pitch area                          | £25                                                       | £30        | £35         |
| Comfort Pitch – Electric & hardstanding                        | £30                                                       | £40        | £44         |
| Premiere Pitch – Electric, water, grey waste &<br>Hardstanding | £35                                                       | £45        | £50         |
| Campsite is closed                                             |                                                           |            |             |
| Bell Tents                                                     | Open from April – September<br>please contact for details |            |             |